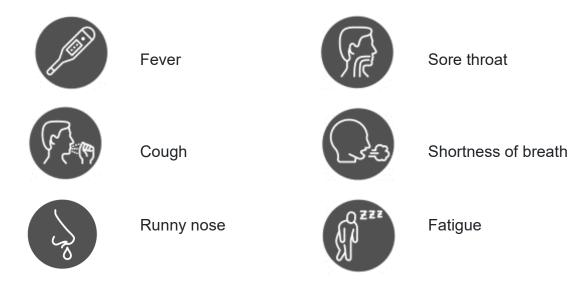

If you have **any** of the following COVID-19 symptoms, no matter how mild, please contact the office on 1300 911 884 for guidance on getting tested.

Loss of smell

Loss of taste

Supreme Community Care strongly encourages that everyone downloads and uses the Australian Government COVIDSAFE App which is available FREE through your app store. This app allows faster tracing and notification for potential contamination keep our families safer.